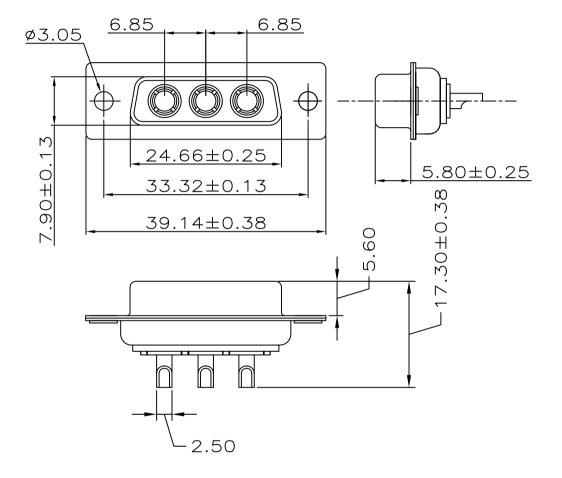

TEMPERATURE RATING :-55°TO +105°C

|      |             |                           |  |  |                                              |        | DSND | HUANGSDL            | DATE | 2016. 11. 30               | SCALE: | 1:1              | NAME:<br>High power 3W3 female solder type black |
|------|-------------|---------------------------|--|--|----------------------------------------------|--------|------|---------------------|------|----------------------------|--------|------------------|--------------------------------------------------|
|      |             |                           |  |  | 未注公差:                                        |        | CHKD |                     | DATE |                            | VIEW:  | $\bigoplus \Box$ | Part No:                                         |
|      |             |                           |  |  | . X±. 38,                                    | ANG±2° | APVD |                     | DATE |                            | UNIT:  | mm               | Patt NO.                                         |
| MARK | DESCRIPTION | . XX±. 25,<br>. XXX±. 15, |  |  | Dongguan Fushu Electronic Technology Co.,Ltd |        |      |                     |      | Customer Part NO:(DWG NO.) |        |                  |                                                  |
|      | REVISIONS   |                           |  |  |                                              |        | I    | FSCONN <sub>®</sub> |      |                            |        |                  |                                                  |